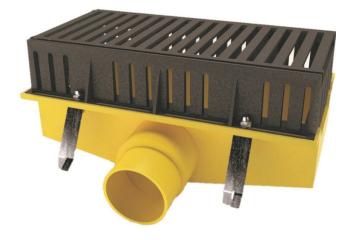

#### Description

PE drainage gutter for viaducts with D400 spheroidal cast iron grating for draining asphalts supplied by UNI EN ISO 9001 certified company. The drain, obtained by rotational moulding of PE, must have a special funnel-shaped geometry for draining platform water with dimensions L=500mm XP=300mm X H <= 80mm and have a connection outlet for DN125 or DN110 lateral downpipes. Equipped with galvanised steel anchor bolts for anchoring to the concrete, the drainage channel must be laid in **compliance with standard EN1433 using Rck 35 N/mm<sup>2</sup> cement** in order to guarantee a load resistance of class D400. Equipped with a vertically cracked spheroidal cast iron lateral profile with dimensions H=95mm, it must guarantee the collection of water stored by the draining asphalt layer laid on the binder of the viaduct.