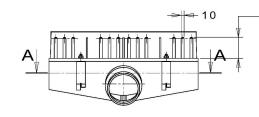

#### Description

PE drainage gutter for viaducts with D400 spheroidal cast iron grating for draining asphalts supplied by UNI EN ISO 9001 certified company. The drain, obtained by rotational moulding of PE, must have a special funnel-shaped geometry for draining platform water with dimensions L=500mm XP=300mm X H <= 80mm and have a connection outlet for DN125 or DN110 lateral downpipes. Equipped with galvanised steel anchor bolts for anchoring to the concrete, the drainage channel must be laid in **compliance with standard EN1433 using Rck 35 N/mm<sup>2</sup> cement** in order to guarantee a load resistance of class D400. Equipped with a vertically cracked spheroidal cast iron lateral profile with dimensions H=95mm, it must guarantee the collection of water stored by the draining asphalt layer laid on the binder of the viaduct.

500

A-A