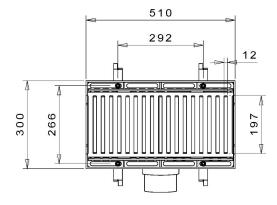

#### Description

PE drainage gutter for viaducts with D400 spheroidal cast iron grating for draining asphalts supplied by UNI EN ISO 9001 certified company. The drain, obtained by rotational moulding of PE, must have a special funnel-shaped geometry for draining platform water with dimensions L=500mm XP=300mm X H <= 80mm and have a connection outlet for DN125 or DN110 lateral downpipes. Equipped with galvanised steel anchor bolts for anchoring to the concrete, the drainage channel must be laid in **compliance with standard EN1433 using Rck 35 N/mm<sup>2</sup> cement** in order to guarantee a load resistance of class D400. Equipped with a vertically cracked spheroidal cast iron lateral profile with dimensions H=95mm, it must guarantee the collection of water stored by the draining asphalt layer laid on the binder of the viaduct.