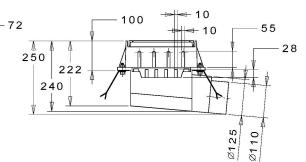

#### Description

PE drainage gutter for viaducts with D400 spheroidal cast iron grating for draining asphalts supplied by UNI EN ISO 9001 certified company. The drain, obtained by rotational moulding of PE, must have a special funnel-shaped geometry for draining platform water with dimensions L=500mm XP=300mm X H <= 80mm and have a connection outlet for DN125 or DN110 lateral downpipes. Equipped with galvanised steel anchor bolts for anchoring to the concrete, the drainage channel must be laid in **compliance with standard EN1433 using Rck 35 N/mm<sup>2</sup> cement** in order to guarantee a load resistance of class D400. Equipped with a vertically cracked spheroidal cast iron lateral profile with dimensions H=95mm, it must guarantee the collection of water stored by the draining asphalt layer laid on the binder of the viaduct.