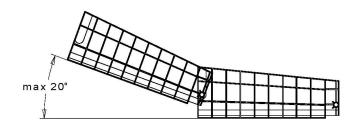

## **Description**

Embrice in polyethylene (PE) for conveying liquids on steeply sloping surfaces, such as road embankments, railways or waste dumps, entirely green in colour, equipped with reinforcing slats on the external surfaces which are also useful for improving fixing in the laying ground, with double pin cylinder connection which allows altimetric variation ± 20° and absorption of thermal expansion, with predisposition for fixing to the ground by driving an awl or using a steel cable.