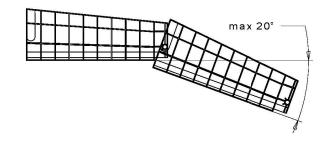

## **Description**

Embrice in polyethylene (PE) for conveying liquids on steeply sloping surfaces, such as road embankments, railways or waste dumps, entirely green in colour, equipped with reinforcing slats on the external surfaces which are also useful for improving fixing in the laying ground, with double pin cylinder connection which allows altimetric variation ± 20° and absorption of thermal expansion, with predisposition for fixing to the ground by driving an awl or using a steel cable.