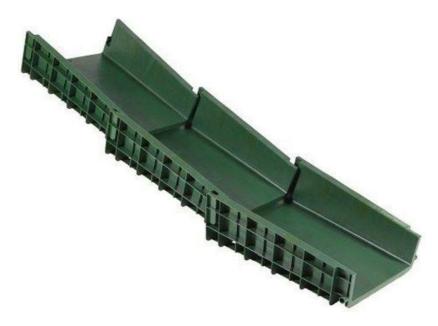

## CANYON - PE embrice for road and railway embankments

## **Description**

Embrice in polyethylene (PE) for conveying liquids on steeply sloping surfaces, such as road embankments, railways or waste dumps, entirely green in colour, equipped with reinforcing slats on the external surfaces which are also useful for improving fixing in the laying ground, with double pin cylinder connection which allows altimetric variation ± 20° and absorption of thermal expansion, with predisposition for fixing to the ground by driving an awl or using a steel cable.